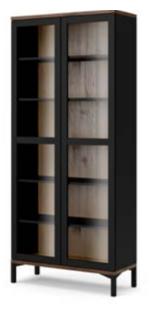

#### **92179 TV Stand**

92178 Sideboard

92173 Sideboard

#### 92179 TV Stand

155.7 x 48.3 x 48.2 cm 61.3 x 19 x 19" Colours: 49ak - 86dj

### TV STAND, SIDEBOARDS AND WALL UNIT

**92179 TV Stand** 155.7 x 48.3 x 48.2 cm 61.3 x 19 x 19"

Colours: 49ak - 86dj

92178 Sideboard 175.7 x 48.3 x 89.8 cm 69.2 x 19 x 35.4" Colours: 49ak - 86dj

92173 Sideboard 88.7 x 36.3 x 118.6 cm 34.9 x 14.3 x 46.7" Colours: 49ak - 86dj