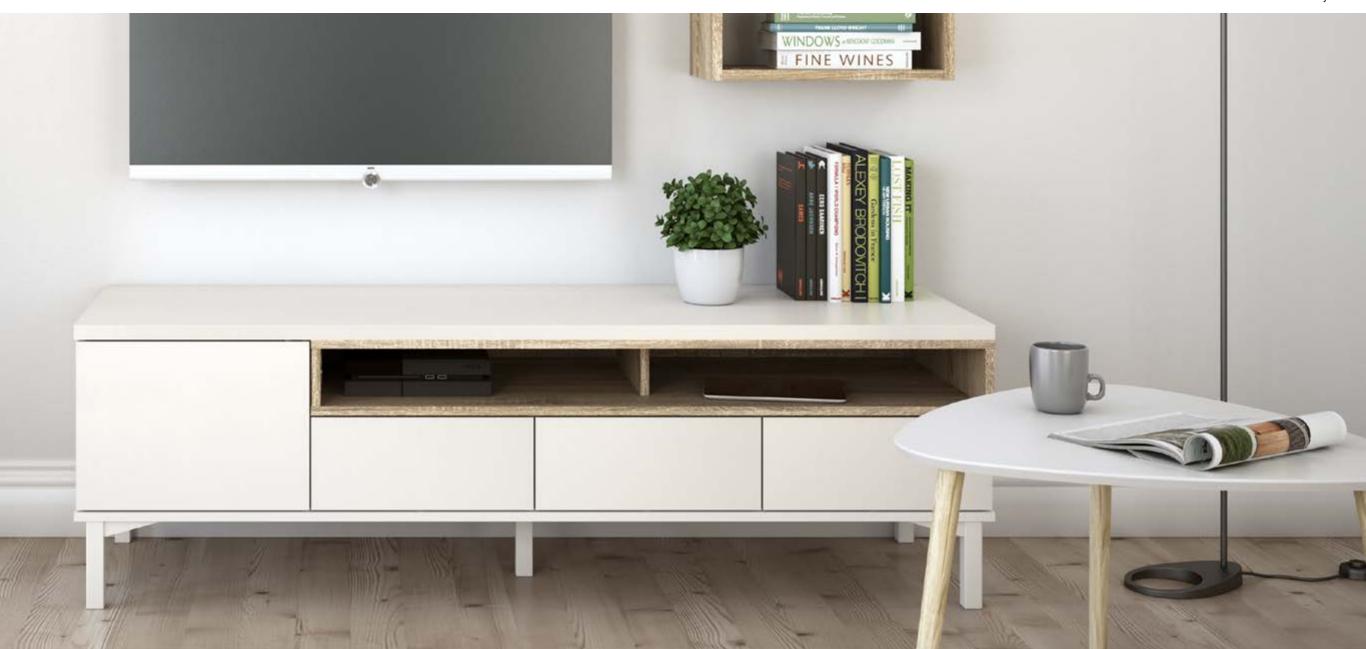

#### **92179 TV Stand**

92178 Sideboard

92173 Sideboard

#### 92179 TV Stand

155.7 x 48.3 x 48.2 cm 61.3 x 19 x 19" Colours: 49ak - 86dj