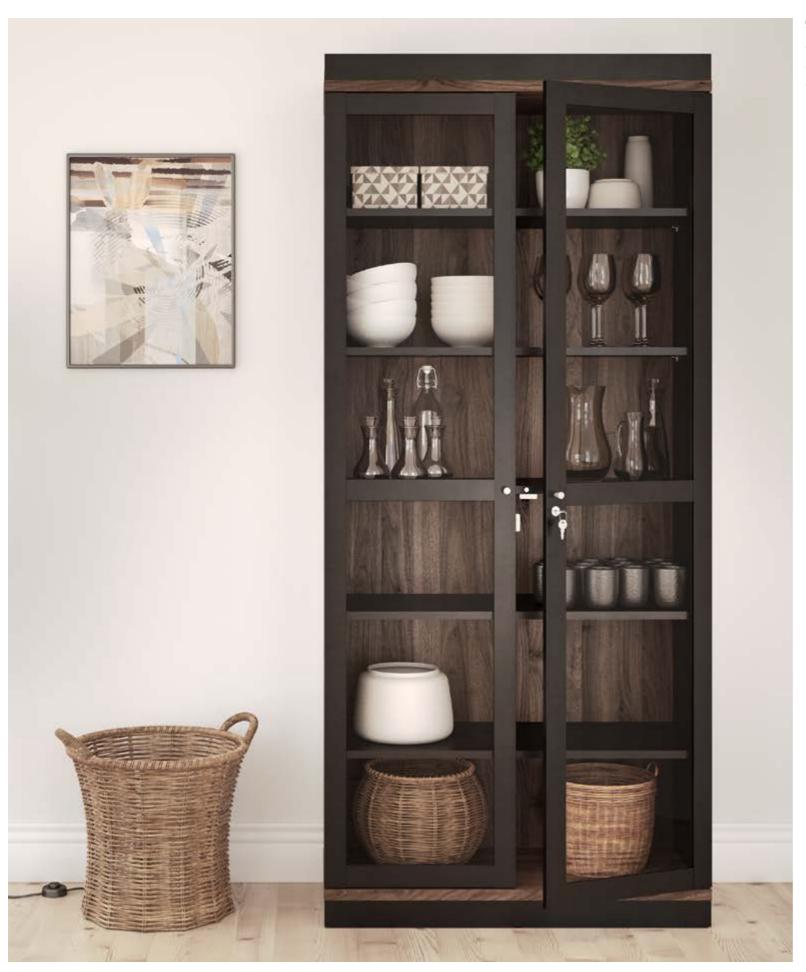

#### 92175 China Cabinet 2 doors

88.7 x 36.3 x 200.4 cm 34.9 x 14.3 x 78.9" Colours: 49ak - 86dj

92176 China Cabinet 2 doors

88.7 x 36.3 x 202.8 cm 34.9 x 14.3 x 79.8" Colours: 49ak - 86dj

#### **CHINA CABINETS**

88.7 x 36.3 x 200.4 cm 34.9 x 14.3 x 78.9" Colours: 49ak - 86dj

88.7 x 36.3 x 202.8 cm 34.9 x 14.3 x 79.8" Colours: 49ak - 86dj