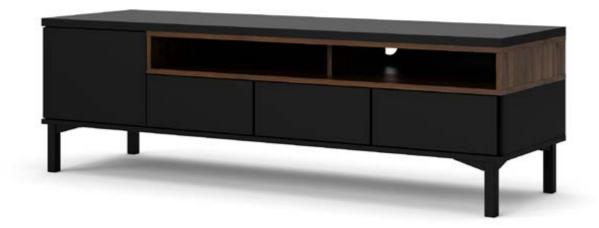

#### **92179 TV Stand**

92178 Sideboard

92173 Sideboard

#### 92179 TV Stand

155.7 x 48.3 x 48.2 cm 61.3 x 19 x 19" Colours: 49ak - 86dj