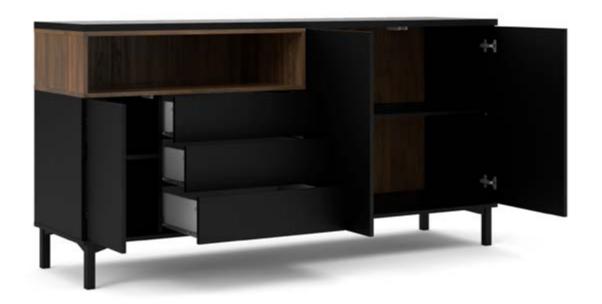

#### 92178 Sideboard

175.7 x 48.3 x 89.8 cm 69.2 x 19 x 35.4" Colours: 49ak - 86dj

#### 92173 Sideboard

88.7 x 36.3 x 118.6 cm 34.9 x 14.3 x 46.7" Colours: 49ak - 86dj

**VISIBLE AND HIDDEN** 