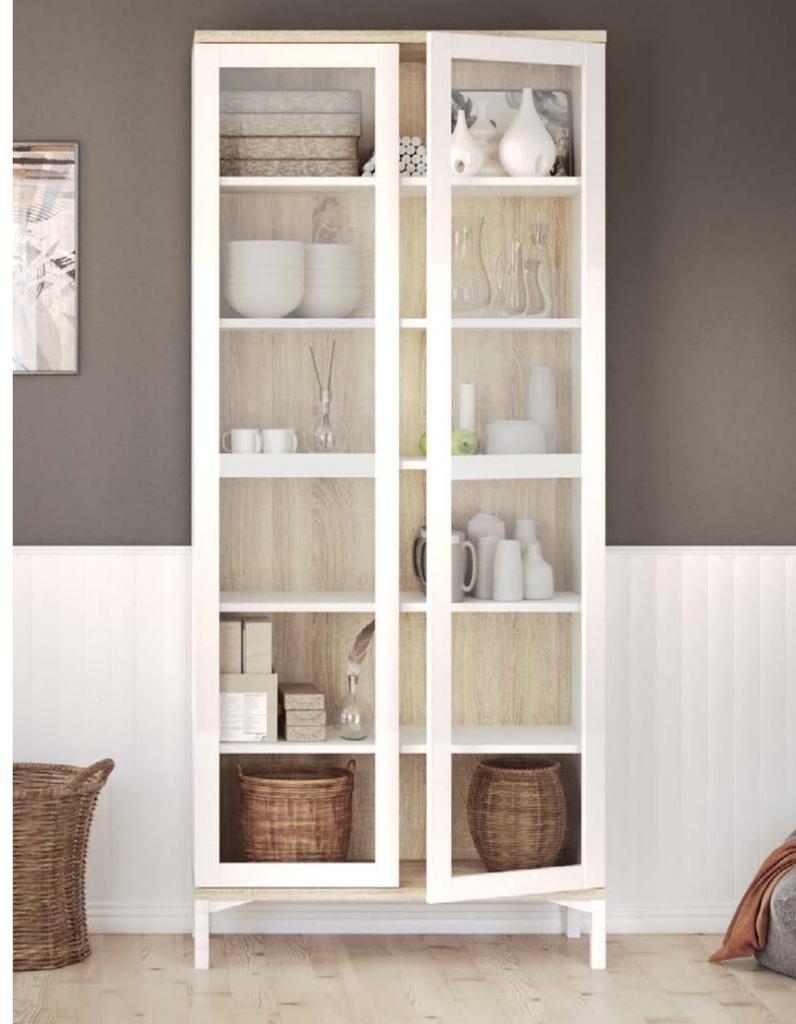

### **ROOMERS** BY TVILUM

92175 China Cabinet 2 doors

92176 China Cabinet 2 doors

#### 92175 China Cabinet 2 doors

88.7 x 36.3 x 200.4 cm 34.9 x 14.3 x 78.9" Colours: 49ak - 86dj

92176 China Cabinet 2 doors

88.7 x 36.3 x 202.8 cm 34.9 x 14.3 x 79.8" Colours: 49ak - 86dj

#### **CHINA CABINETS**

88.7 x 36.3 x 200.4 cm 34.9 x 14.3 x 78.9" Colours: 49ak - 86dj

88.7 x 36.3 x 202.8 cm 34.9 x 14.3 x 79.8" Colours: 49ak - 86dj