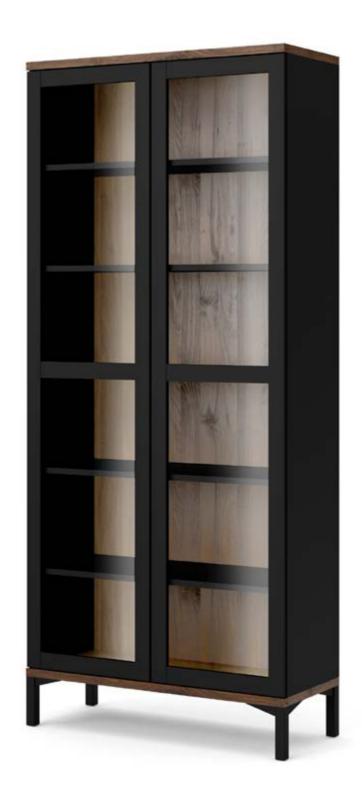

#### 92175 China Cabinet 2 doors

88.7 x 36.3 x 200.4 cm 34.9 x 14.3 x 78.9" Colours: 49ak - 86dj

92176 China Cabinet 2 doors

88.7 x 36.3 x 202.8 cm 34.9 x 14.3 x 79.8" Colours: 49ak - 86dj

#### **CHINA CABINETS**

88.7 x 36.3 x 200.4 cm 34.9 x 14.3 x 78.9" Colours: 49ak - 86dj

88.7 x 36.3 x 202.8 cm 34.9 x 14.3 x 79.8" Colours: 49ak - 86dj