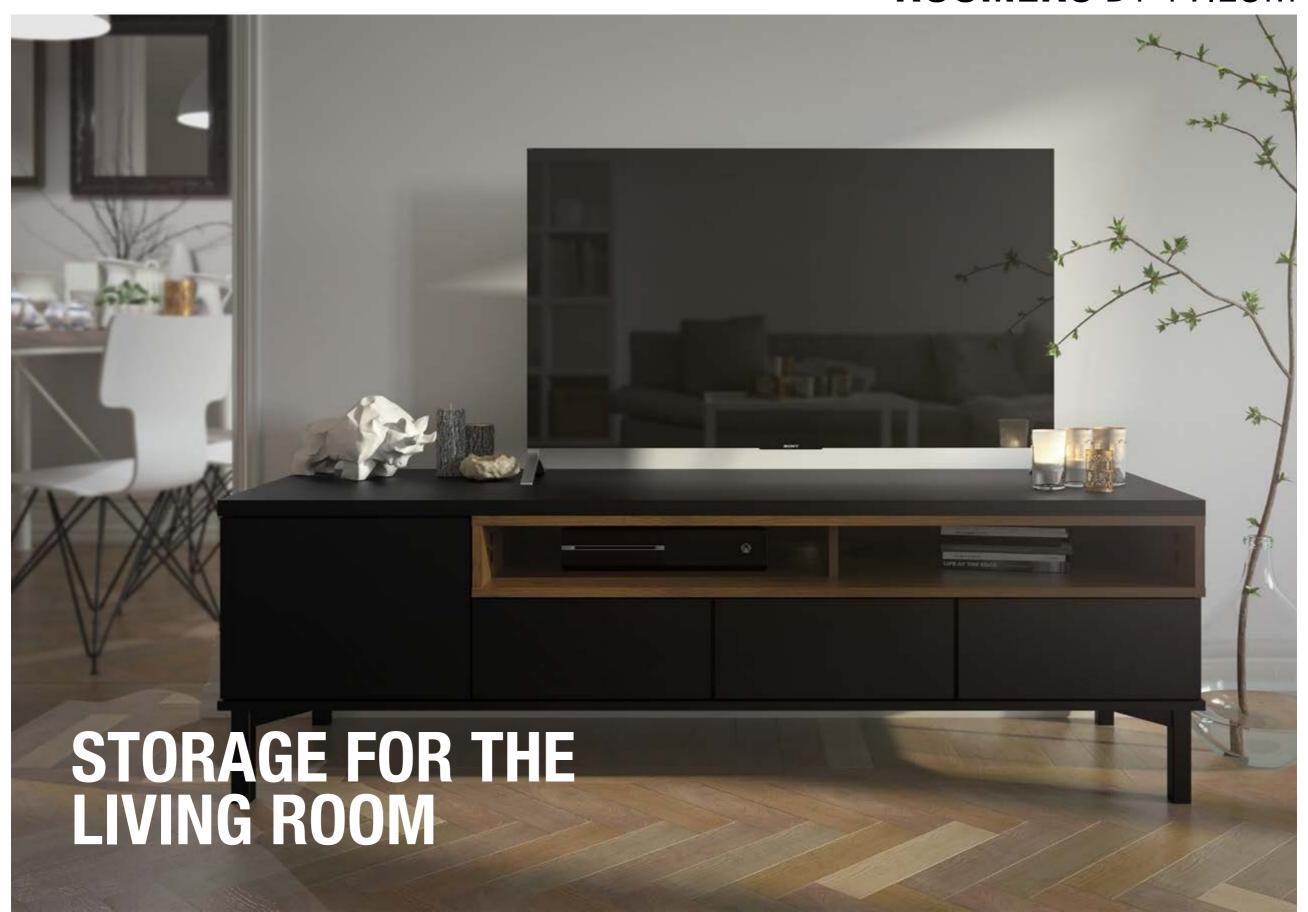

### **ROOMERS** BY TVILUM

92175 China Cabinet 2 doors

92176 China Cabinet 2 doors

#### 92175 China Cabinet 2 doors

88.7 x 36.3 x 200.4 cm 34.9 x 14.3 x 78.9" Colours: 49ak - 86dj

92176 China Cabinet 2 doors

88.7 x 36.3 x 202.8 cm 34.9 x 14.3 x 79.8" Colours: 49ak - 86dj

#### **CHINA CABINETS**

88.7 x 36.3 x 200.4 cm 34.9 x 14.3 x 78.9" Colours: 49ak - 86dj

88.7 x 36.3 x 202.8 cm 34.9 x 14.3 x 79.8" Colours: 49ak - 86dj