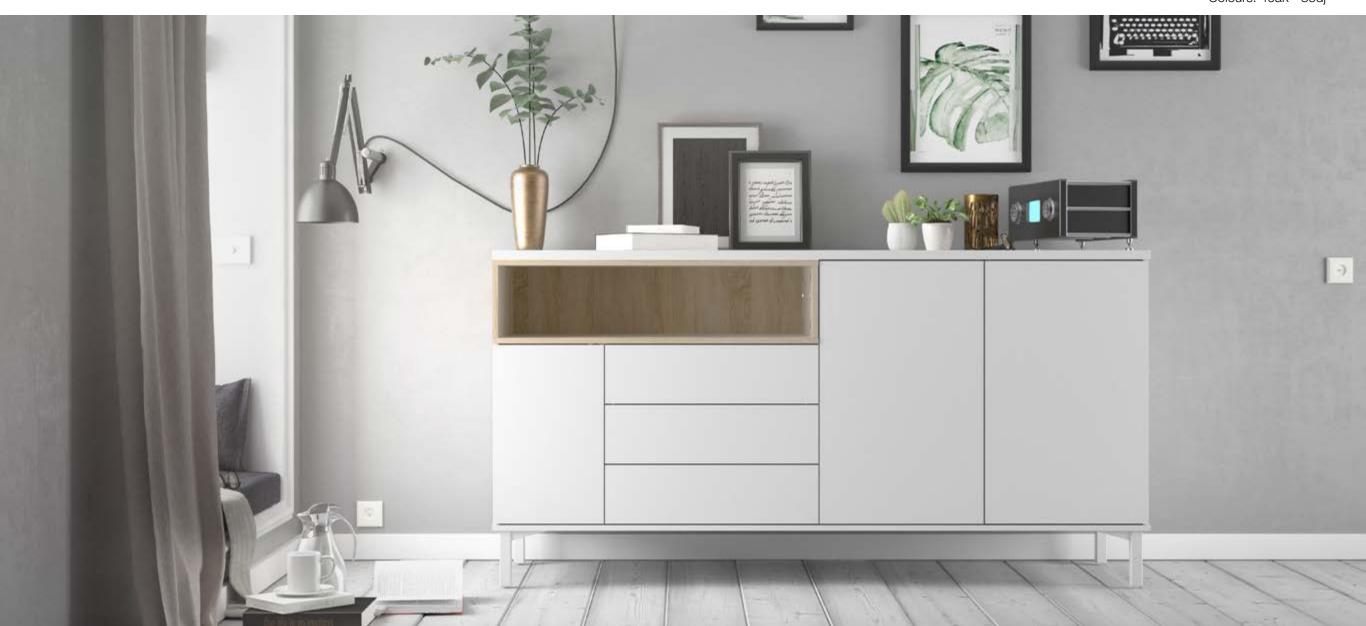

#### 92178 Sideboard

175.7 x 48.3 x 89.8 cm 69.2 x 19 x 35.4" Colours: 49ak - 86dj

#### 92173 Sideboard

88.7 x 36.3 x 118.6 cm 34.9 x 14.3 x 46.7" Colours: 49ak - 86dj

**VISIBLE AND HIDDEN** 