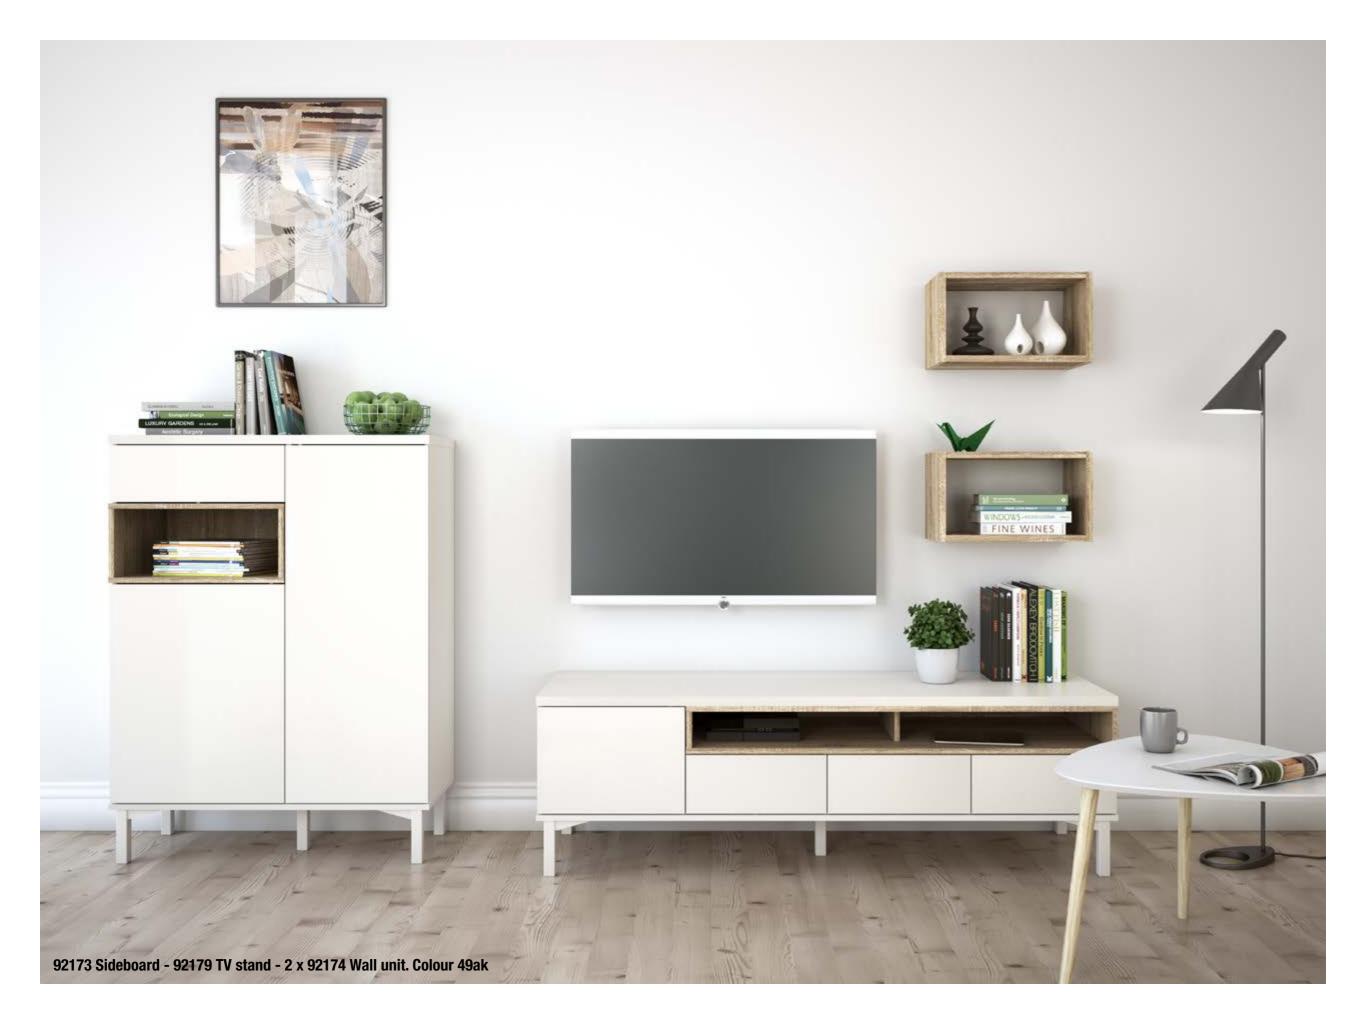

#### 92174 Wall unit

#### 92179 TV Stand

155.7 x 48.3 x 48.2 cm 61.3 x 19 x 19" Colours: 49ak - 86dj

#### 92178 Sideboard

175.7 x 48.3 x 89.8 cm 69.2 x 19 x 35.4" Colours: 49ak - 86dj

#### 92173 Sideboard

88.7 x 36.3 x 118.6 cm 34.9 x 14.3 x 46.7" Colours: 49ak - 86dj

**VISIBLE AND HIDDEN** 

92174 Wall unit 43.6 x 25 x 25.8 cm 17.2 x 9.8 x 10.2" Colours: ak - dj