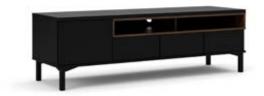

#### **92179 TV Stand**

92178 Sideboard

92173 Sideboard

#### 92178 Sideboard

175.7 x 48.3 x 89.8 cm 69.2 x 19 x 35.4" Colours: 49ak - 86dj

#### 92173 Sideboard

88.7 x 36.3 x 118.6 cm 34.9 x 14.3 x 46.7" Colours: 49ak - 86dj

**VISIBLE AND HIDDEN** 

### TV STAND, SIDEBOARDS AND WALL UNIT

**92179 TV Stand** 155.7 x 48.3 x 48.2 cm 61.3 x 19 x 19"

Colours: 49ak - 86dj

92178 Sideboard 175.7 x 48.3 x 89.8 cm 69.2 x 19 x 35.4" Colours: 49ak - 86dj

92173 Sideboard 88.7 x 36.3 x 118.6 cm 34.9 x 14.3 x 46.7" Colours: 49ak - 86dj