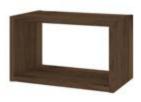

#### 92174 Wall unit

92174 Wall unit 43.6 x 25 x 25.8 cm 17.2 x 9.8 x 10.2" Colours: ak - dj