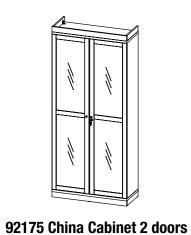

#### 92175 China Cabinet 2 doors

88.7 x 36.3 x 200.4 cm 34.9 x 14.3 x 78.9" Colours: 49ak - 86dj

92176 China Cabinet 2 doors

88.7 x 36.3 x 202.8 cm 34.9 x 14.3 x 79.8" Colours: 49ak - 86dj

#### **CHINA CABINETS**

88.7 x 36.3 x 200.4 cm 34.9 x 14.3 x 78.9" Colours: 49ak - 86dj

88.7 x 36.3 x 202.8 cm 34.9 x 14.3 x 79.8" Colours: 49ak - 86dj