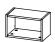

#### 92174 Wall unit

92174 Wall unit 43.6 x 25 x 25.8 cm 17.2 x 9.8 x 10.2" Colours: ak - dj