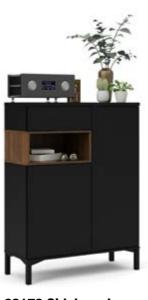

#### 92173 Sideboard

88.7 x 36.3 x 118.6 cm 34.9 x 14.3 x 46.7" Colours: 49ak - 86dj

**VISIBLE AND HIDDEN** 