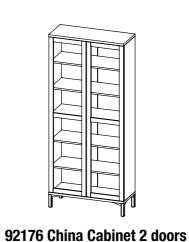

#### 92175 China Cabinet 2 doors

88.7 x 36.3 x 200.4 cm 34.9 x 14.3 x 78.9" Colours: 49ak - 86dj

92176 China Cabinet 2 doors

88.7 x 36.3 x 202.8 cm 34.9 x 14.3 x 79.8" Colours: 49ak - 86dj

#### **CHINA CABINETS**

88.7 x 36.3 x 200.4 cm 34.9 x 14.3 x 78.9" Colours: 49ak - 86dj

88.7 x 36.3 x 202.8 cm 34.9 x 14.3 x 79.8" Colours: 49ak - 86dj