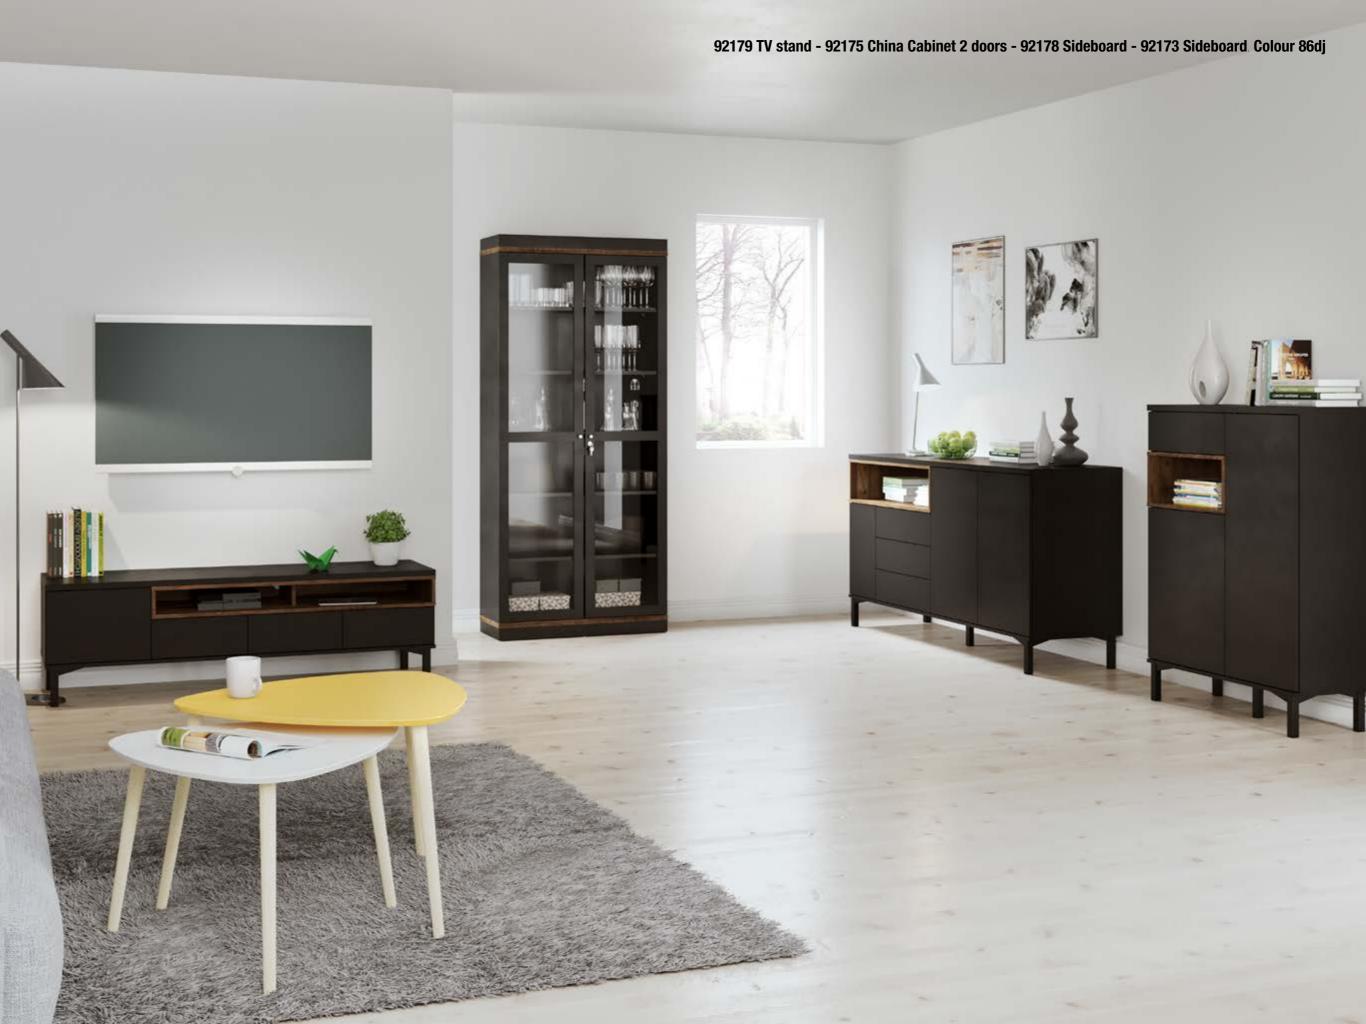

#### **92179 TV Stand**

92178 Sideboard

92173 Sideboard

#### 92179 TV Stand

155.7 x 48.3 x 48.2 cm 61.3 x 19 x 19" Colours: 49ak - 86dj

#### 92178 Sideboard

175.7 x 48.3 x 89.8 cm 69.2 x 19 x 35.4" Colours: 49ak - 86dj

#### 92173 Sideboard

88.7 x 36.3 x 118.6 cm 34.9 x 14.3 x 46.7" Colours: 49ak - 86dj

**VISIBLE AND HIDDEN** 

#### 92175 China Cabinet 2 doors

88.7 x 36.3 x 200.4 cm 34.9 x 14.3 x 78.9" Colours: 49ak - 86dj

92176 China Cabinet 2 doors

88.7 x 36.3 x 202.8 cm 34.9 x 14.3 x 79.8" Colours: 49ak - 86dj