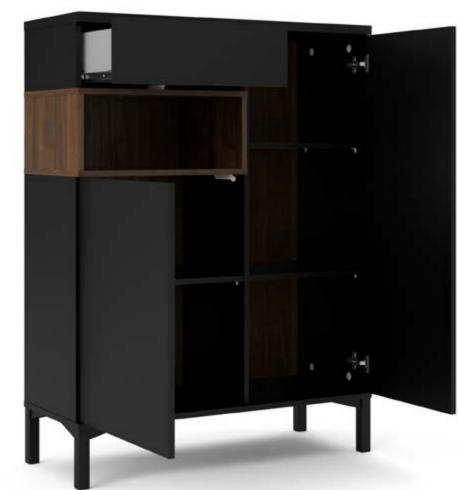

#### 92175 China Cabinet 2 doors

88.7 x 36.3 x 200.4 cm 34.9 x 14.3 x 78.9" Colours: 49ak - 86dj

92176 China Cabinet 2 doors

88.7 x 36.3 x 202.8 cm 34.9 x 14.3 x 79.8" Colours: 49ak - 86dj