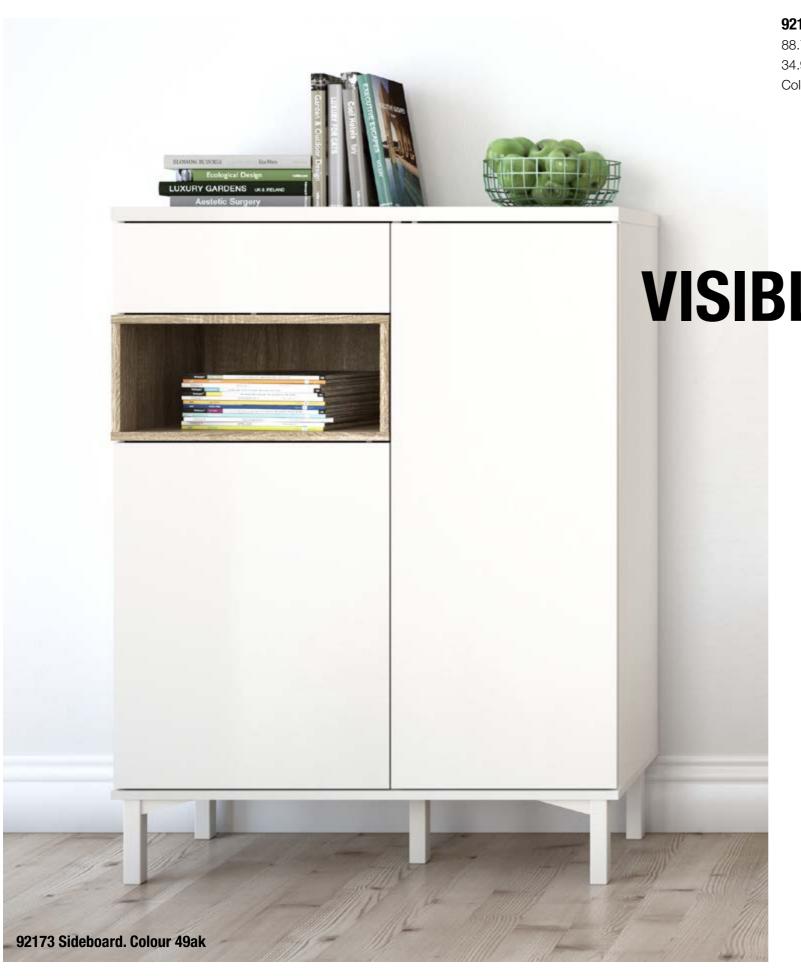

#### 92173 Sideboard

88.7 x 36.3 x 118.6 cm 34.9 x 14.3 x 46.7" Colours: 49ak - 86dj

**VISIBLE AND HIDDEN** 