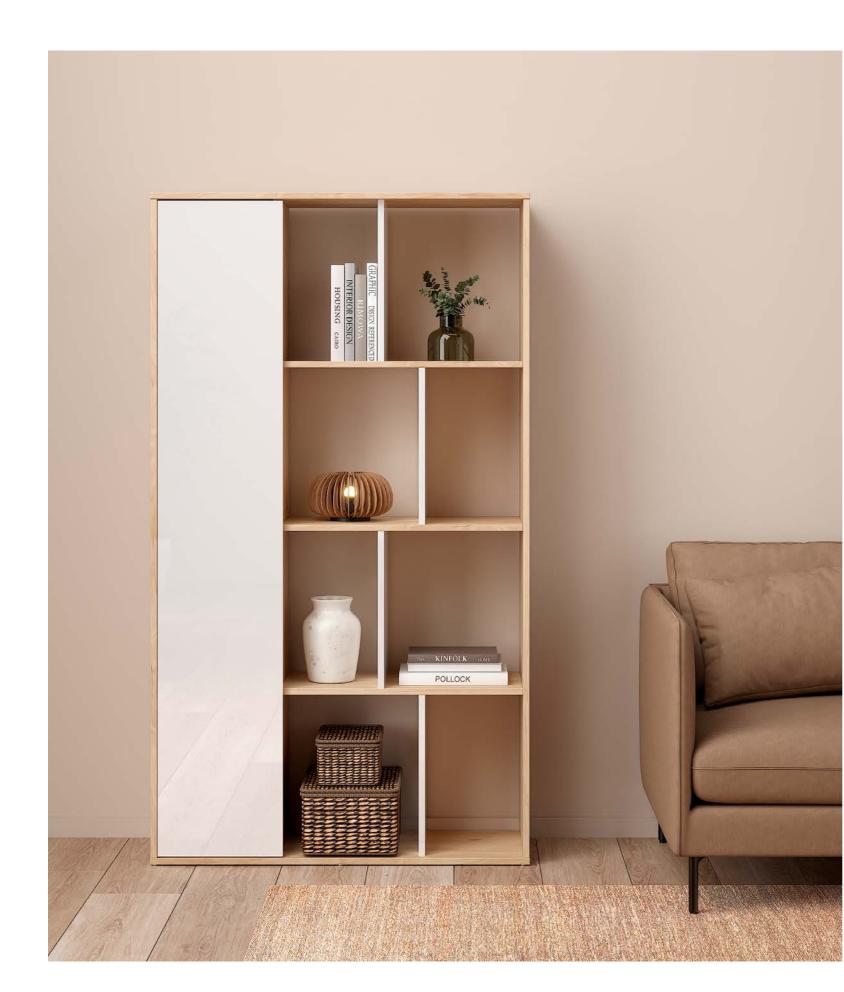

## **BOOKCASE WITH 1 DOOR**

**71735 Bookcase** 80 x 29.5 x 173.5 cm 31.5 x 11.6 x 68.3" Colours: ak86 - gx49 - hl49

**71738 Bookcase** 95.5 x 31.5 x 166 cm 37.6 x 12.4 x 65.3" Colours: hluu - hlgx - hlgm

**71739 Bookcase** 88.7 x 29.85 x 157.35 cm 34.9 x 11.7 x 61.9" Colours: hluu

Measurements indicated as width x depth x height

Tvilum is Europe's leading supplier of practical, environmentally friendly furniture, designed for you and your home. We are a Danish company that produces with great care for the environment, people and nature.