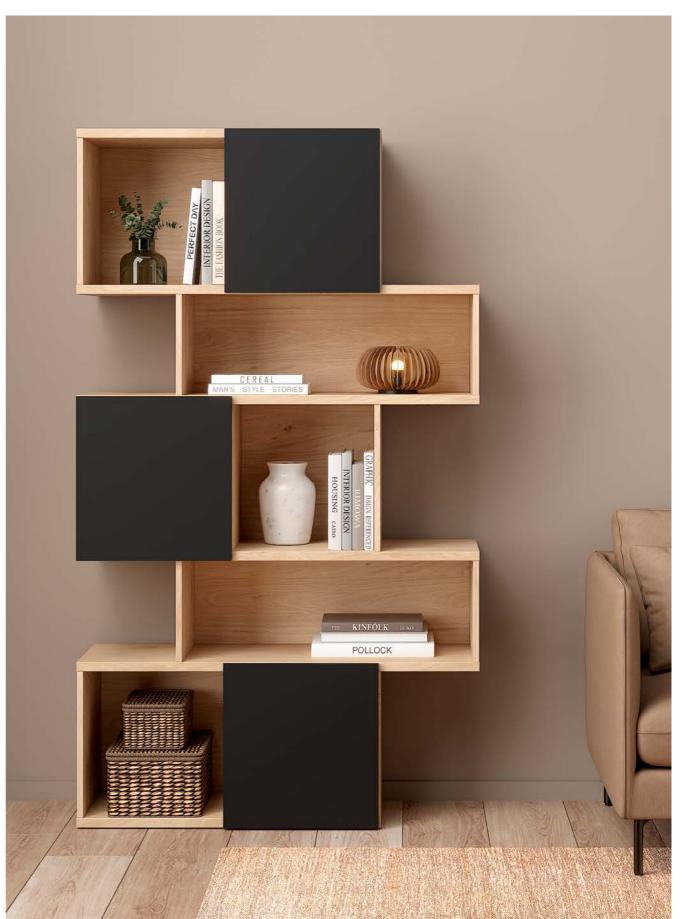

## **BOOKCASE WITH 1 DOOR**

**71735 Bookcase** 80 x 29.5 x 173.5 cm 31.5 x 11.6 x 68.3" Colours: ak86 - gx49 - hl49

**71738 Bookcase** 95.5 x 31.5 x 166 cm 37.6 x 12.4 x 65.3" Colours: hluu - hlgx - hlgm