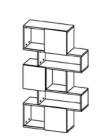

## **BOOKCASE WITH 3 DOOR**

**71738 Bookcase** 95.5 x 31.5 x 166 cm 37.6 x 12.4 x 65.3" Colours: hluu - hlgx - hlgm

**71739 Bookcase** 88.7 x 29.85 x 157.35 cm 34.9 x 11.7 x 61.9" Colours: hluu

## **BOOKCASE WITH 1 DOOR**

**71735 Bookcase** 80 x 29.5 x 173.5 cm 31.5 x 11.6 x 68.3" Colours: ak86 - gx49 - hl49

**71738 Bookcase** 95.5 x 31.5 x 166 cm 37.6 x 12.4 x 65.3" Colours: hluu - hlgx - hlgm

**71739 Bookcase** 88.7 x 29.85 x 157.35 cm 34.9 x 11.7 x 61.9" Colours: hluu

Measurements indicated as width x depth x height

Tvilum is Europe's leading supplier of practical, environmentally friendly furniture, designed for you and your home. We are a Danish company that produces with great care for the environment, people and nature.