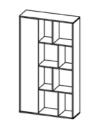

## **BOOKCASE WITH 3 DOOR**

**71738 Bookcase** 95.5 x 31.5 x 166 cm 37.6 x 12.4 x 65.3" Colours: hluu - hlgx - hlgm

**71739 Bookcase** 88.7 x 29.85 x 157.35 cm 34.9 x 11.7 x 61.9" Colours: hluu

## **BOOKCASE WITH 1 DOOR**

**71735 Bookcase** 80 x 29.5 x 173.5 cm 31.5 x 11.6 x 68.3" Colours: ak86 - gx49 - hl49

**71738 Bookcase** 95.5 x 31.5 x 166 cm 37.6 x 12.4 x 65.3" Colours: hluu - hlgx - hlgm

**71739 Bookcase** 88.7 x 29.85 x 157.35 cm 34.9 x 11.7 x 61.9" Colours: hluu

Measurements indicated as width x depth x height

Tvilum is Europe's leading supplier of practical, environmentally friendly furniture, designed for you and your home. We are a Danish company that produces with great care for the environment, people and nature.