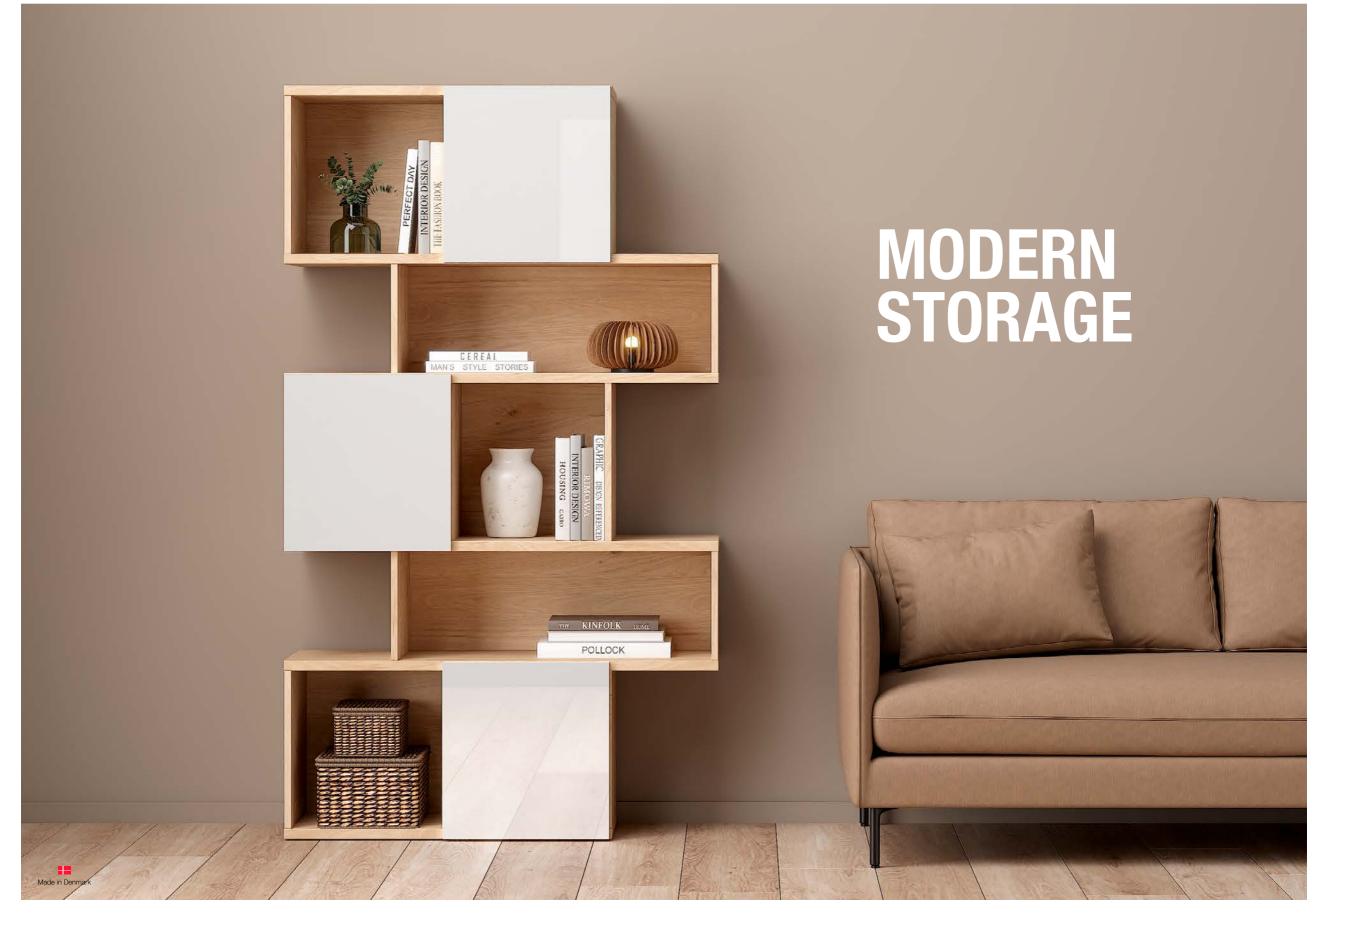

## **BOOKCASE WITH 3 DOOR**

**71738 Bookcase** 95.5 x 31.5 x 166 cm 37.6 x 12.4 x 65.3" Colours: hluu - hlgx - hlgm

**71739 Bookcase** 88.7 x 29.85 x 157.35 cm 34.9 x 11.7 x 61.9" Colours: hluu

## **BOOKCASE WITH 1 DOOR**

**71735 Bookcase** 80 x 29.5 x 173.5 cm 31.5 x 11.6 x 68.3" Colours: ak86 - gx49 - hl49

**71738 Bookcase** 95.5 x 31.5 x 166 cm 37.6 x 12.4 x 65.3" Colours: hluu - hlgx - hlgm