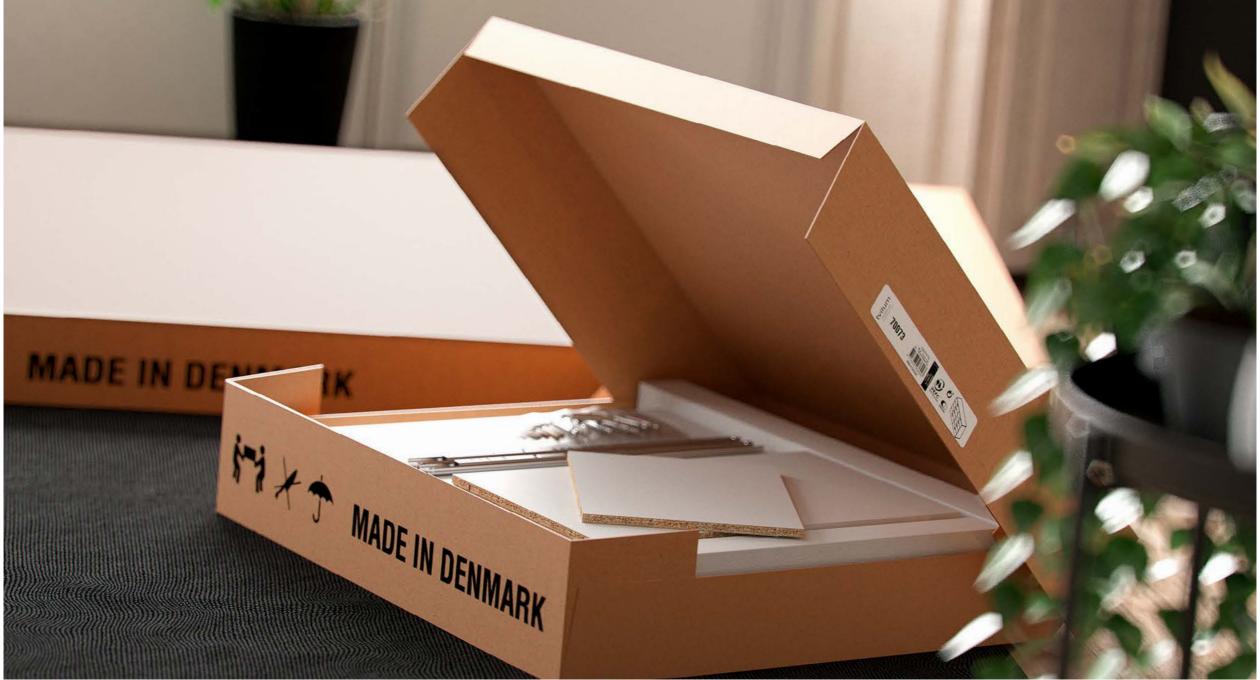

**71739 Bookcase** 88.7 x 29.85 x 157.35 cm 34.9 x 11.7 x 61.9" Colours: hluu

Measurements indicated as width x depth x height

Tvilum is Europe's leading supplier of practical, environmentally friendly furniture, designed for you and your home. We are a Danish company that produces with great care for the environment, people and nature.