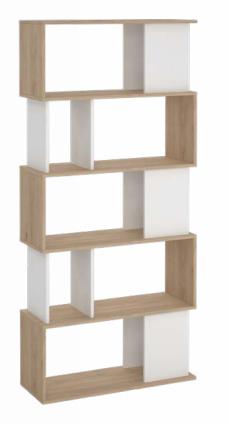

## **MAZE** BY TVILUM

**71735 Bookcase** 80 x 29.5 x 173.5 cm 31.5 x 11.6 x 68.3" Colours: ak86 - hl49 - gx49