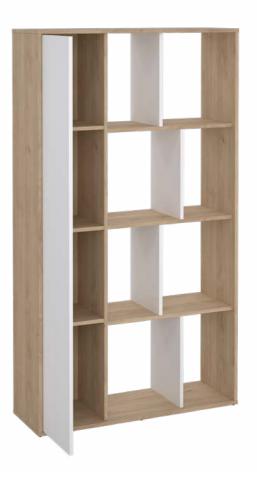

## **MAZE** BY TVILUM

**71735 Bookcase** 80 x 29.5 x 173.5 cm 31.5 x 11.6 x 68.3" Colours: ak86 - hl49 - gx49