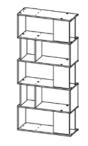

## **MAZE** BY TVILUM

**71735 Bookcase** 80 x 29.5 x 173.5 cm 31.5 x 11.6 x 68.3" Colours: ak86 - hl49 - gx49

## **BOOKCASE WITH 1 DOOR**

**71735 Bookcase** 80 x 29.5 x 173.5 cm 31.5 x 11.6 x 68.3" Colours: ak86 - gx49 - hl49

**71738 Bookcase** 95.5 x 31.5 x 166 cm 37.6 x 12.4 x 65.3" Colours: hluu - hlgx - hlgm