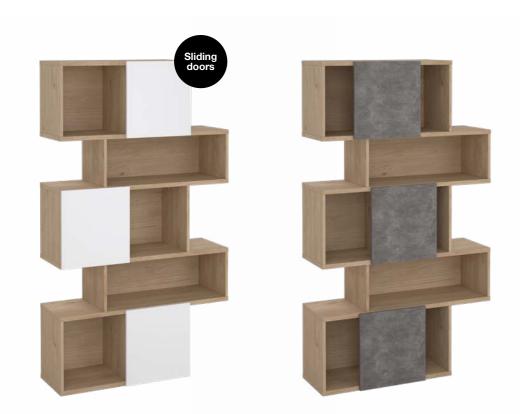

## **BOOKCASE WITH 3 DOOR**

**71738 Bookcase** 95.5 x 31.5 x 166 cm 37.6 x 12.4 x 65.3" Colours: hluu - hlgx - hlgm

**71739 Bookcase** 88.7 x 29.85 x 157.35 cm 34.9 x 11.7 x 61.9" Colours: hluu