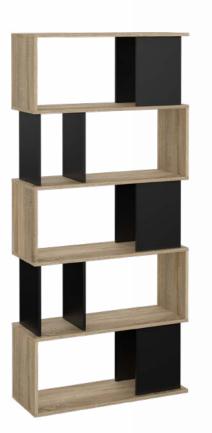

## **MAZE** BY TVILUM

**71735 Bookcase** 80 x 29.5 x 173.5 cm 31.5 x 11.6 x 68.3" Colours: ak86 - hl49 - gx49