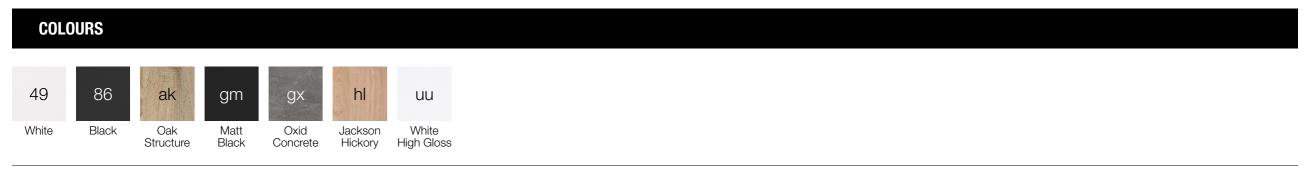

## **MAZE** BY TVILUM

**71735 Bookcase** 80 x 29.5 x 173.5 cm 31.5 x 11.6 x 68.3" Colours: ak86 - hl49 - gx49

## **BOOKCASE WITH 3 DOOR**

**71738 Bookcase** 95.5 x 31.5 x 166 cm 37.6 x 12.4 x 65.3" Colours: hluu - hlgx - hlgm

**71739 Bookcase** 88.7 x 29.85 x 157.35 cm 34.9 x 11.7 x 61.9" Colours: hluu

## **BOOKCASE WITH 1 DOOR**

**71735 Bookcase** 80 x 29.5 x 173.5 cm 31.5 x 11.6 x 68.3" Colours: ak86 - gx49 - hl49

**71738 Bookcase** 95.5 x 31.5 x 166 cm 37.6 x 12.4 x 65.3" Colours: hluu - hlgx - hlgm

**71739 Bookcase** 88.7 x 29.85 x 157.35 cm 34.9 x 11.7 x 61.9" Colours: hluu

Measurements indicated as width x depth x height

Tvilum is Europe's leading supplier of practical, environmentally friendly furniture, designed for you and your home. We are a Danish company that produces with great care for the environment, people and nature.