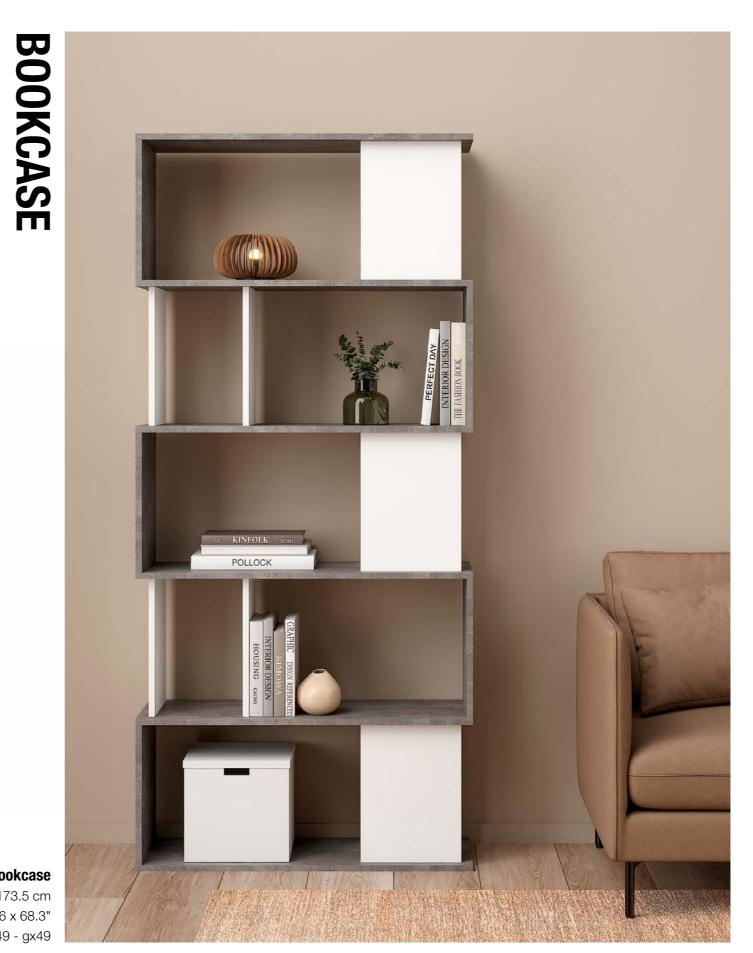

## **MAZE** BY TVILUM

**71735 Bookcase** 80 x 29.5 x 173.5 cm 31.5 x 11.6 x 68.3" Colours: ak86 - hl49 - gx49