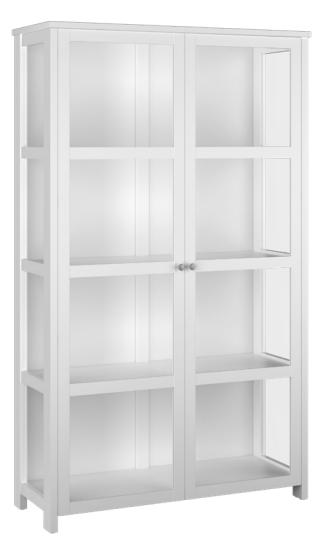

## EXCELLENT

PAINTED MDF

The display cabinet that lifts interior design. Excellent is the only display cabinet you need. With glass from top to toe on both front and side panels, it displays the customer's most valued belongings in a stylish and beautiful way. Shiny crystal glasses, beautiful vases, old books, magazines, jugs, candleholders, dishes, decorations... The Excellent display cabinet is available in white painted MDF, and the simple design makes the look elegant and exclusive – no matter where in the home it is placed.

2 DOOR DISPLAY UNIT

3909990058000F EAN: 5707252126254 H: 209,5 cm x W: 124,5 cm x D: 47,5 cm