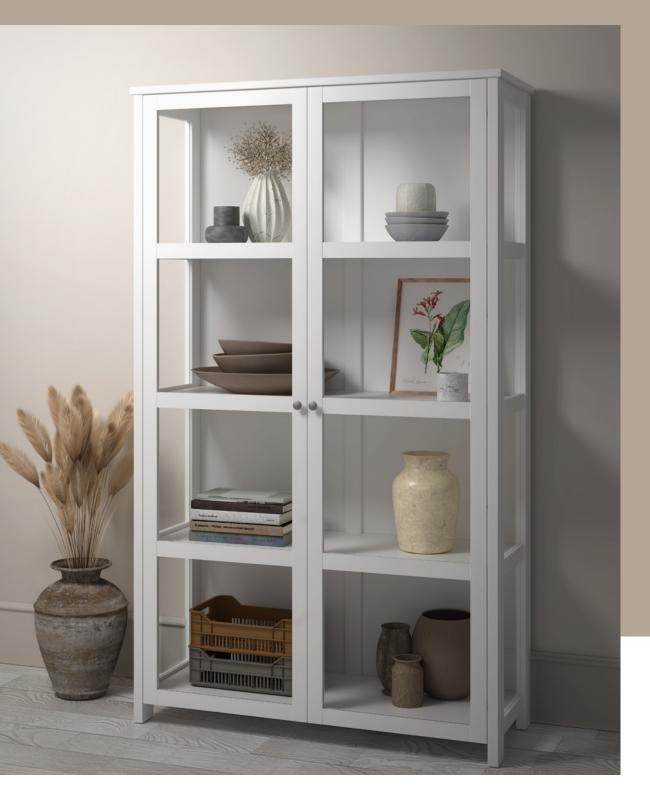

## EXCELLENT

PAINTED MDF

The display cabinet that lifts interior design. Excellent is the only display cabinet you need. With glass from top to toe on both front and side panels, it displays the customer's most valued belongings in a stylish and beautiful way. Shiny crystal glasses, beautiful vases, old books, magazines, jugs, candleholders, dishes, decorations... The Excellent display cabinet is available in white painted MDF, and the simple design makes the look elegant and exclusive – no matter where in the home it is placed.

2 DOOR DISPLAY UNIT

3909990058000F EAN: 5707252126254 H: 209,5 cm x W: 124,5 cm x D: 47,5 cm